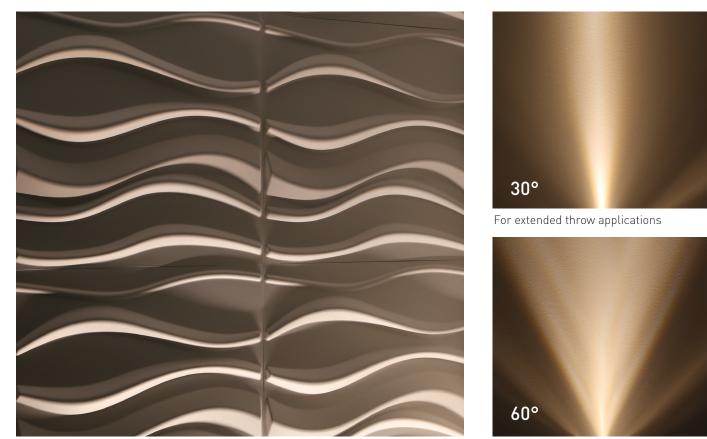

## Surfa 1 Focaline Optical Lenses

Focus the Light or Graze a Wall

Optical lenses offer focused light and wall grazing capabilities for Surfa 1 surface-mount channels. Available in 4- and 8-foot lengths, the Focaline optical lens brings out wall textures with a smooth line of light, without the hotspots caused by pinpoint lighting. Focaline optical lenses enhance the dramatic effect of wall textures with clean, high-contrast lighting.

30° optical lens shown with PrimaLine 5.5 LP Tape Light

For a broader flood effect

30° optical lens shown in Surfa 1 channel (sold separately)

0.28 in.

60° optical lens

| ltem #           | Description                                                           |
|------------------|-----------------------------------------------------------------------|
| AL-50-03-9922-30 | Focaline optical lens cover - 30° - 4 ft. (includes optical end caps) |
| AL-50-03-9923-30 | Focaline optical lens cover - 30° - 8 ft. (includes optical end caps) |
| AL-50-03-9932-60 | Focaline optical lens cover - 60° - 4 ft. (includes optical end caps) |
| AL-50-03-9933-60 | Focaline optical lens cover - 60° - 8 ft. (includes optical end caps) |